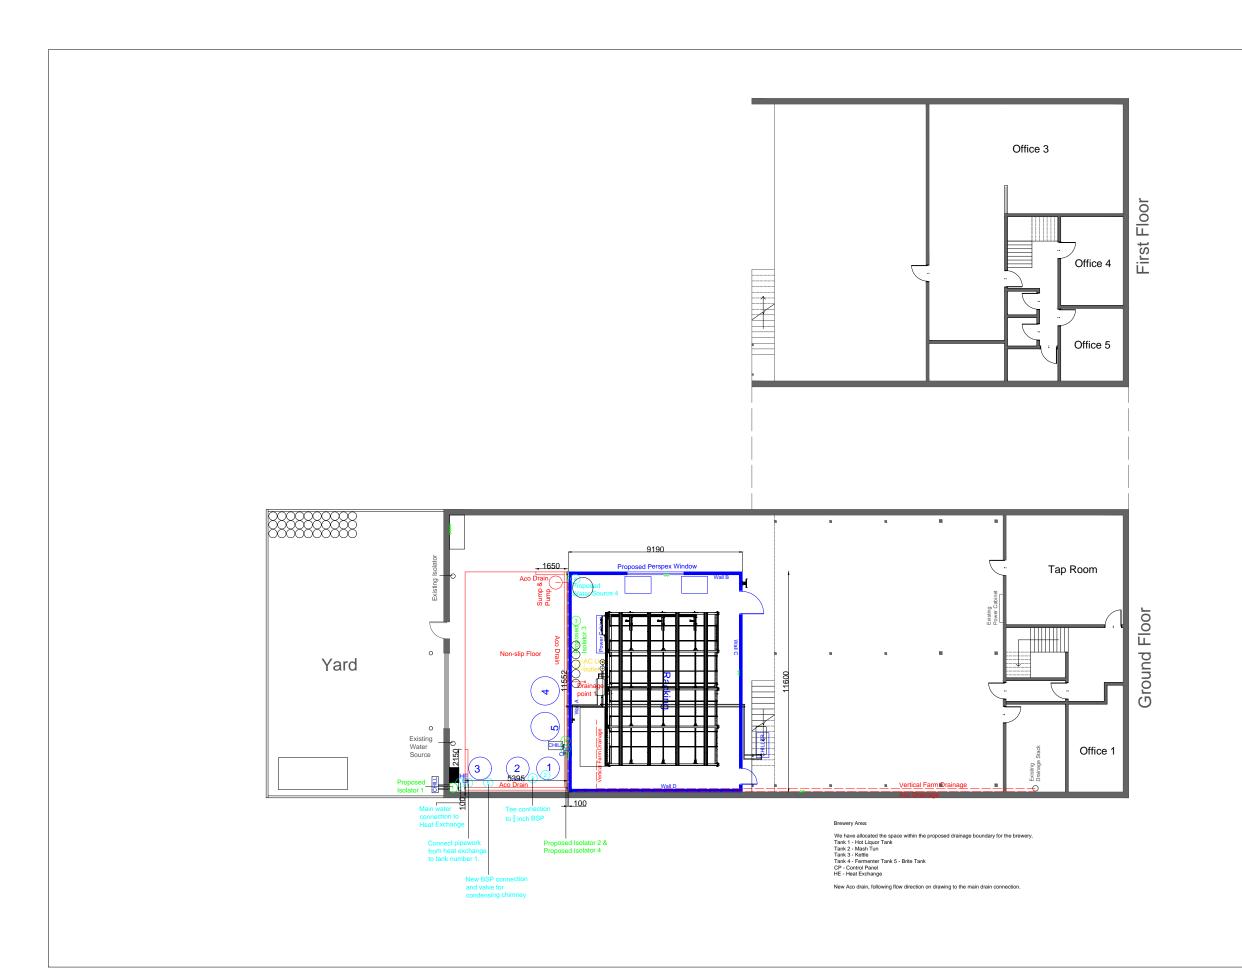

ALL DIMENSIONS ARE TO BE VERIFIED ON SITE. PLEASE CONTACT ASTWOOD INFRASTRUCTURE LTD FOR CLARIFICATION ON DISCREPANCIES - DO NOT ASSUME.

| REV | ISIONS:  |                                                        |     |
|-----|----------|--------------------------------------------------------|-----|
| Rev | Date     | Description                                            | Sig |
| Α   | 05/02/18 | Updated VF chamber. New Electrical connections added.  | HC  |
| В   | 07/02/18 | Updated chiller and isolators.                         | HC  |
| С   | 28/02/18 | Updated water source positions                         | HC  |
| D   | 12/04/18 | Updated water source positions & new electrical points | HC  |
| Е   | 08/05/18 | Updated position of chamber and tanks.                 | HC  |

Existing Structure Proposed Structure

Proposed Drainage Proposed Drainage Routes

Proposed Isolators

Proposed Water Source

Proposed 13 amp plug sockets

Astwood Infrastructure Limited Unit 2 Rectory Court Old Rectory Lane Alvechurch B48 7SX

Tel: 0121 285 9633

Project: Proposed Pilot Facility 6 Colemeadow Road Redditch

Title: Pilot Facility Site Plan

Drawing Number:

013-SP-001E

Pre Planning